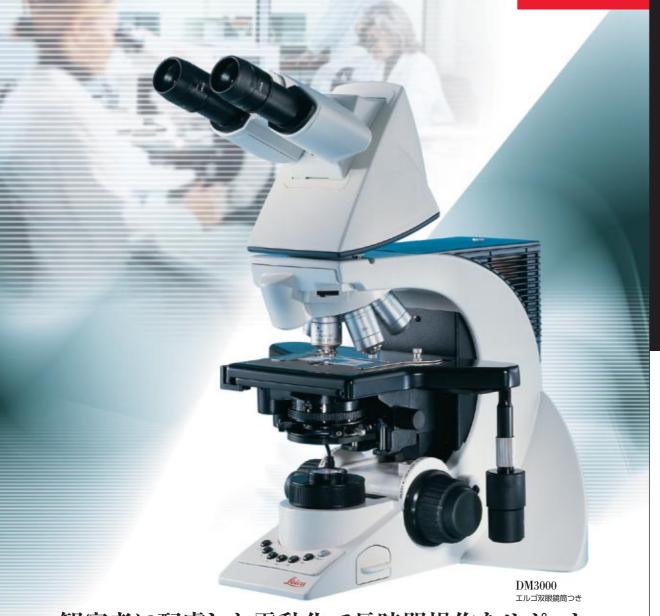

観察者に配慮した電動化で長時間操作をサポート。リーズナブルプライスで登場。

**MY**croscopy

スマートチェンジ検査顕微鏡

# ライカ DM3000

膨大な量の毎日の試料観察は、目の疲れ、首や肩の凝りとなって観察者に大きな負担を強いています。

ライカ DM3000は定評の光学性能に加え、

対物レンズレボルバー、コンデンサー、照明機構を電動化。

観察者への負担を最小限に抑え、理想的な長時間観察をサポートします。

●基本セット(明視野/細胞診用 30Wハロゲン照明内蔵・エルゴ双眼鏡筒) 対物レンズ HI PLAN 4X、10X、40X、100X OIL付き

## ライカ DM3000

電動化と人間工学設計で、観察による疲労を低減。