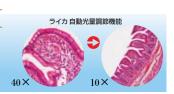

#### 自動光量調節機能

倍率を変えても 眩しくない。

対物レンズを切り換えると自動的に 最適光量にセットされます。眩しさ を解消し目への負担を低減します。