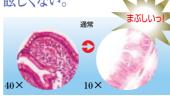

#### 自動光量調節機能

倍率を変えても 眩しくない。

対物レンズを切り換えると自動的に 最適光量にセットされます。眩しさ を解消し目への負担を低減します。