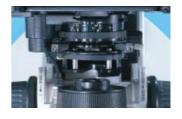

#### 電動6穴レボルバー

#### 対物レンズ切換えスピード、 ワンタッチ0.5秒。

**ダイレクトモード**: 前面ボタンから 任意の対物レンズを選択可能。側面 ボタンからは対物レンズの上下移動 を調整できます。

**トグルモード**:側面ボタンの操作で、 設定した2本の対物レンズ間を往 復しながら、軽快な相互観察が行え ます。

#### 自動光量調節機能

倍率を変えても 眩しくない。

対物レンズを切り換えると自動的に 最適光量にセットされます。眩しさ を解消し目への負担を低減します。

#### 電動ハネノケコンデンサー

#### 低倍/高倍観察を スマートに切換え。

コンデンサートップは、低倍の対物 レンズを選ぶと自動的にスイングア ウト、10×以上では自動的にスイン グインします。

左右付け換え可能ステージ

右利き・左利き、どちらのユーザー

にも対応可能。複数の観察者で使

用するときに便利です。六角レンチ

利き腕を選ばない。