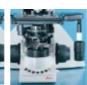

# ライカ DM3000

膨大な量の毎日の試料観察は、目の疲れ、首や肩の凝りとなって観察者に大きな負担を強いています。

ライカ DM3000は定評の光学性能に加え、

対物レンズレボルバー、コンデンサー、照明機構を電動化。

観察者への負担を最小限に抑え、理想的な長時間観察をサポートします。

●基本セット(明視野/細胞診用 30Wハロゲン照明内蔵・エルゴ双眼鏡筒) 対物レンズ HI PLAN 4X、10X、40X、100X OIL付き

## ライカ DM3000

電動化と人間工学設計で、観察による疲労を低減。

#### 耐久性に優れたステージ。

スクラッチや化学物質に強いセラミッ クをコーティング。ライトベージュ色 はスライドセットの際に、サンプルの 色を見分けやすくなっています。

スマートチェンジ検査顕微鏡

m DM3000 m [30WN m D m J m MS m MS