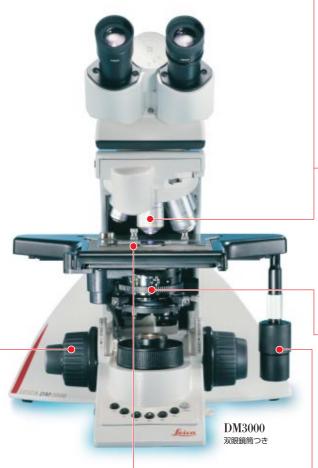

#### 電動6穴レボルバー

#### 対物レンズ切換えスピード、 ワンタッチ0.5秒。

**ダイレクトモード**: 前面ボタンから 任意の対物レンズを選択可能。側面 ボタンからは対物レンズの上下移動 を調整できます。

**トグルモード**:側面ボタンの操作で、 設定した2本の対物レンズ間を往 復しながら、軽快な相互観察が行え ます。

#### 自動光量調節機能

倍率を変えても 眩しくない。

対物レンズを切り換えると自動的に 最適光量にセットされます。眩しさ を解消し目への負担を低減します。

#### 電動ハネノケコンデンサー

#### 低倍/高倍観察を スマートに切換え。

コンデンサートップは、低倍の対物 レンズを選ぶと自動的にスイングア ウト、10×以上では自動的にスイン グインします。

左右付け換え可能ステージ

右利き・左利き、どちらのユーザー

にも対応可能。複数の観察者で使

用するときに便利です。六角レンチ

利き腕を選ばない。